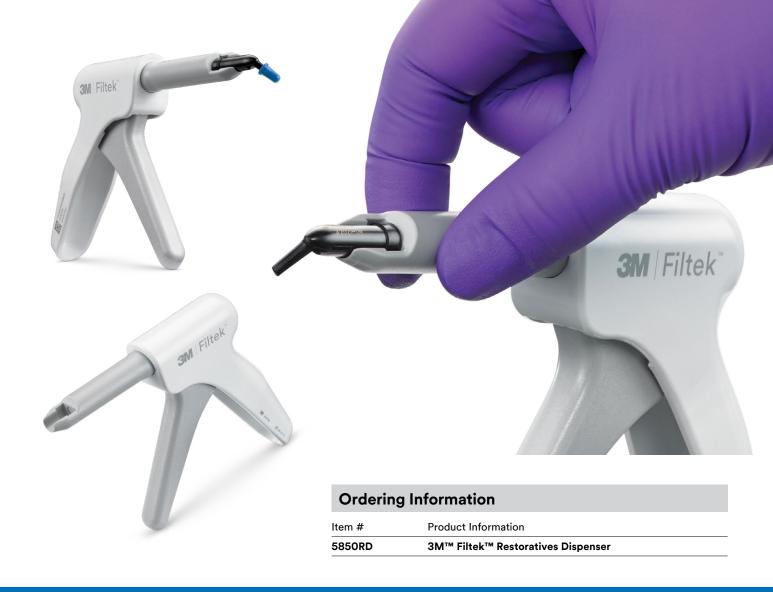

#### Easy to load

Secure capsule

Stop worrying about the

capsule shifting or falling out during use, thanks to a snap-in feature.

You can load the rotatable capsule holder at any angle, even using one hand.

## 3M<sup>™</sup> Filtek<sup>™</sup> Restoratives Dispenser works with ANY of 3M's composites.

3M™ Filtek™ Universal Restorative

3M™ Filtek™ Supreme XTE Universal Restorative

3M™ Filtek™ One Bulk Fill Restorative

3M™ Filtek™ Flowables

3M<sup>™</sup> Paradigm<sup>™</sup> Nano Hybrid Universal Restorative

3M™ Filtek™ Z250 Universal Restorative