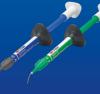

#### Easy to load

Secure capsule

Stop worrying about the

capsule shifting or falling out during use, thanks to a snap-in feature.

You can load the rotatable capsule holder at any angle, even using one hand.

#### Extra comfort

Less straining on your hand, thanks to its lighter weight, easy-pull trigger and ergonomic design. It also reduces the force needed for extrusion.