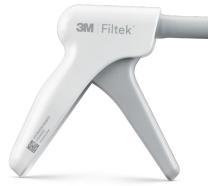

# Shouldn't a tool you use every day be more comfortable?

No matter which member of the Filtek<sup>™</sup> family of products you're using, they can all be dispensed with the same device. That's why we've designed the 3M<sup>™</sup> Filtek<sup>™</sup> Restoratives Dispenser with improvements that can make your restorative delivery easier, more comfortable and secure.

#### Extra comfort

Less straining on your hand, thanks to its lighter weight, easy-pull trigger and ergonomic design. It also reduces the force needed for extrusion.