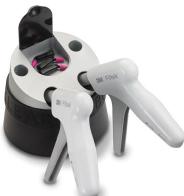

#### Easy to load

Secure capsule

Stop worrying about the

capsule shifting or falling out during use, thanks to a snap-in feature.

You can load the rotatable capsule holder at any angle, even using one hand.